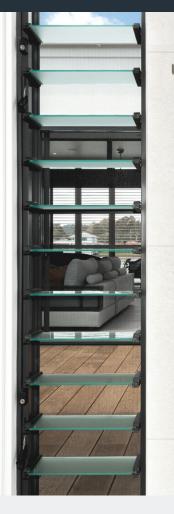

### Signature Frame size 125mm Maximum window height 3000mm Maximum window width 5430mm Maximum panel width 1000mm 300Pa Maximum water rating Maximum wind rating 4500Pa ULS Maximum glass thickness 6mm Rw25 Maximum acoustic rating Maximum bushfire rating BAL 40 Lowest U-value 4.3