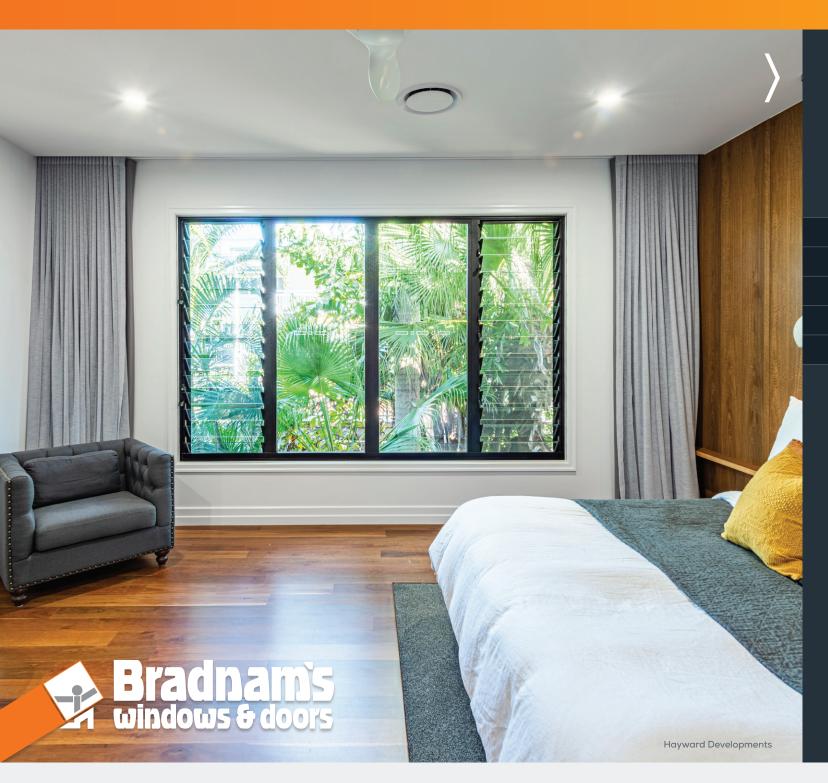

# Signature Louvre Windows

When it comes to enjoying a breath of fresh air, our '**Signature**' **louvre windows** have got your back. A modern take on a golden oldie, our louvre windows are easy to clean and easy to operate. They can be locked in position and can be combined with insect or security screens for protection against unwanted visitors.

### Lifestyle & Comfort

- Ergonomic, easy-to-use handle
- · Wide openings invite fresh air into your home
- Ideal for secure ventilation when installed above doors (doors can be locked while louvres are left open)
- · Can be used as a kitchen splashback to bring in more light and ventilation

### Design & Aesthetic

- · Available in a range of lifestyle configurations
- · Combine with fixed windows to create a feature wall
- · Blades available in different heights, materials and colours
- · Architectural symmetry with other Bradnam's windows and doors