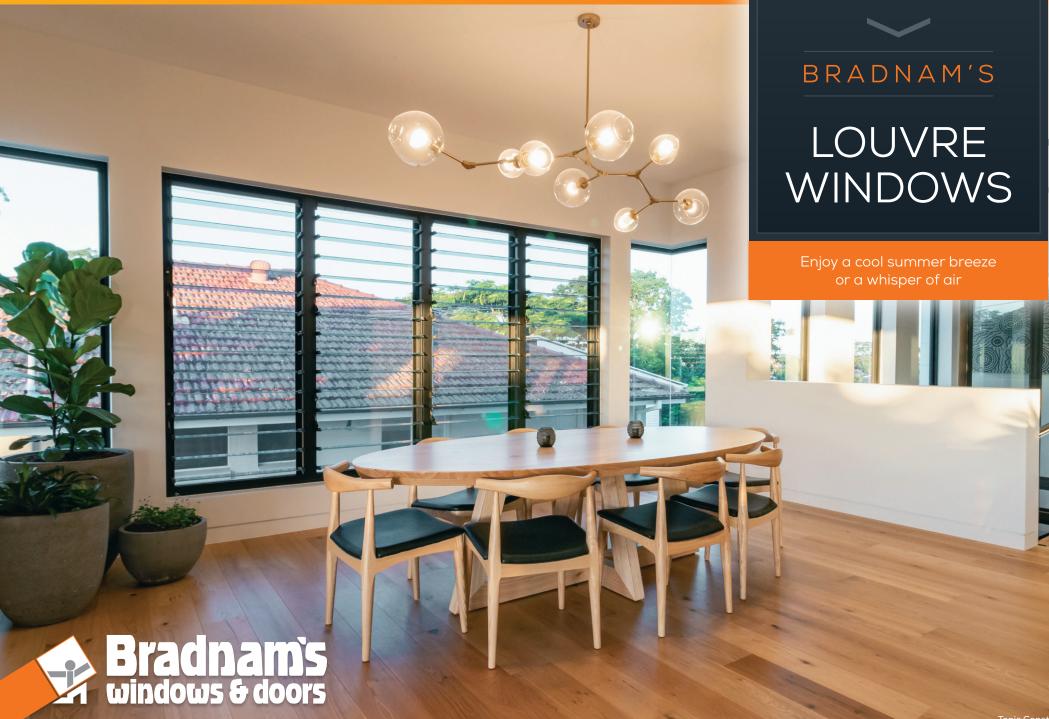

# Signature Louvre Windows

When it comes to enjoying a breath of fresh air, our '**Signature**' **louvre windows** have got your back. A modern take on a golden oldie, our louvre windows are easy to clean and easy to operate. They can be locked in position and can be combined with insect or security screens for protection against unwanted visitors.

### Lifestyle & Comfort

- Ergonomic, easy-to-use handle
- · Wide openings invite fresh air into your home
- Ideal for secure ventilation when installed above doors (doors can be locked while louvres are left open)
- · Can be used as a kitchen splashback to bring in more light and ventilation

### Design & Aesthetic

- · Available in a range of lifestyle configurations
- · Combine with fixed windows to create a feature wall
- · Blades available in different heights, materials and colours
- · Architectural symmetry with other Bradnam's windows and doors