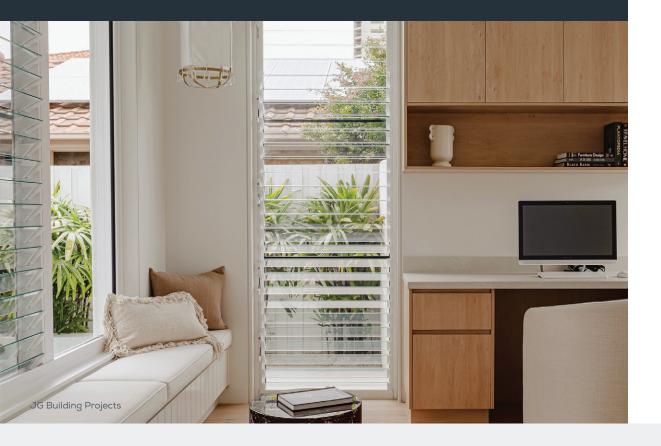

### Lifestyle & Comfort

- Ergonomic, easy-to-use handle
- · Wide openings invite fresh air into your home
- Ideal for secure ventilation when installed above doors (doors can be locked while louvres are left open)
- · Can be used as a kitchen splashback to bring in more light and ventilation

### Design & Aesthetic

- · Available in a range of lifestyle configurations
- · Combine with fixed windows to create a feature wall
- · Blades available in different heights, materials and colours
- · Architectural symmetry with other Bradnam's windows and doors