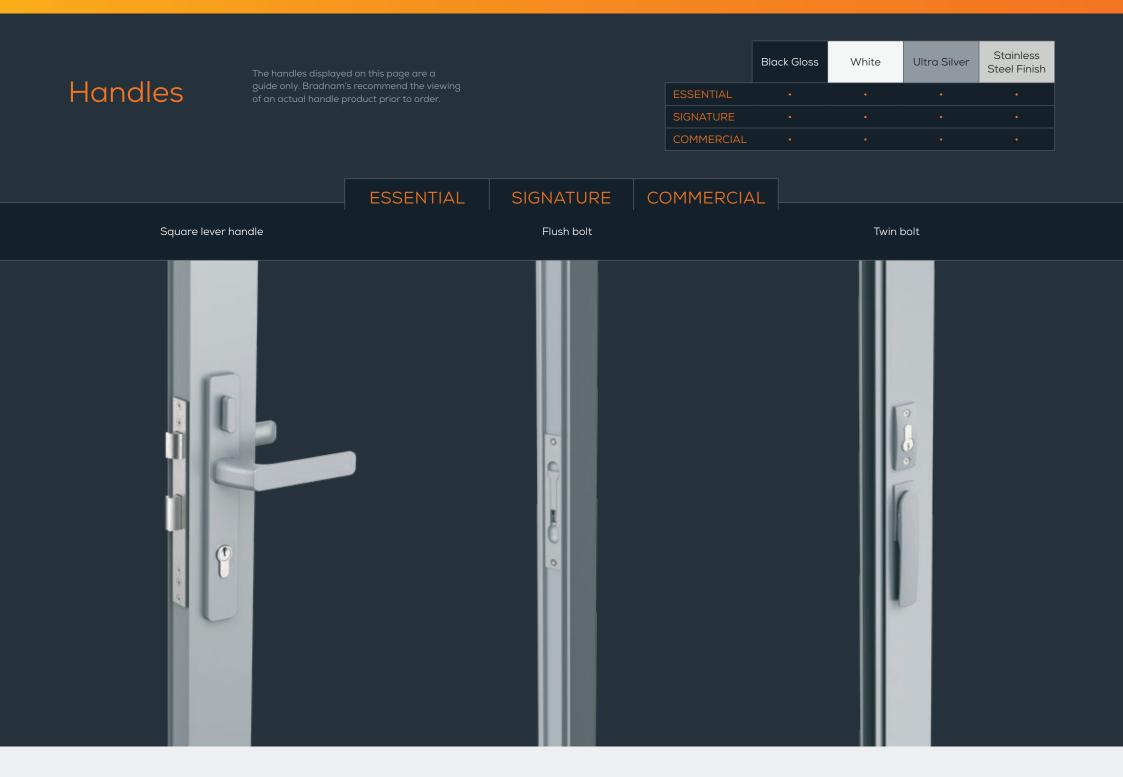

# Features & Benefits

Essential . Signature . Commercial

### Lifestyle & Comfort

- Ergonomic, easy-to-use lockable handle
- Safety-first design with no exposed sharp edges
- Day latch secures the door from the inside without a key

#### Optional

- Keys can be keyed 'alike' with Bradnam's windows for convenience\*
- Easy access for wheelchairs when you choose the low profile sill

\*excludes cam handles, patio bolts and vent locks

### Design & Aesthetic

- Stylish, modern handle
- Available in a range of lifestyle configurations
- Curtain-friendly design protects door furnishings from sharp edges
- Combined with windows to create a modern entryway
- Architectural symmetry with other Bradnam's windows and doors

#### Optional

Create a Hamptons look with colonial bars

### Performance & Reliability

- · Fully compliant with Australian Standards
- · Protection against elements with high-quality door seals
- Reduce outside noise by incorporating our Sound Smart system

#### Optional

- Improved security with our multi-point compression lock system
- Save on energy bills with double glazing
- Bushfire rated certified up to BAL 40

### Premium Features

### Essential and Signature

• Wide range of screening solutions available

#### **Commercial Only**

- Architectural handle options available
- Deadlock fitted as a standard feature for superior security