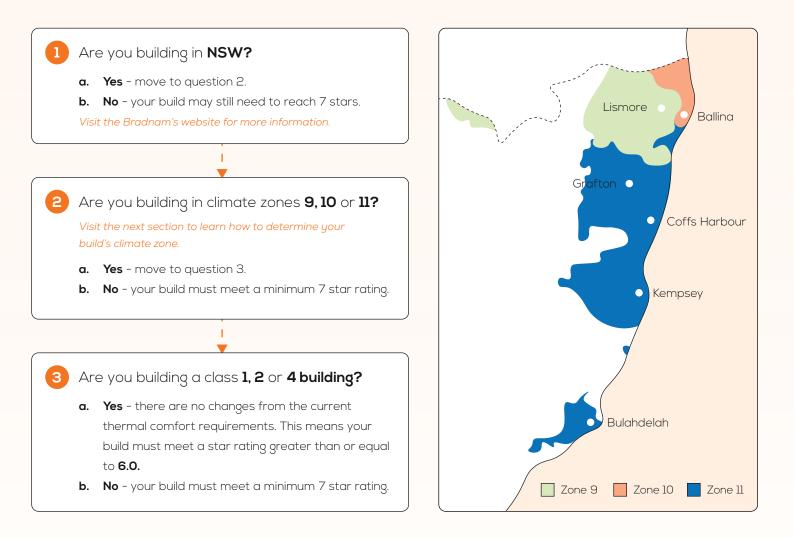

## Find out if you're eligible:

## How to Determine Your Build's Climate Zone:

Head to <u>https://www.nathers.gov.au/themes/custom/govcms8\_uikit\_starter/climate-map/index.html</u> and input your build's postcode or suburb.

Source: BASIX Higher Standards, Proposed changes for feedback, NSW Department of Planning, Industry and Environment, November 2021.