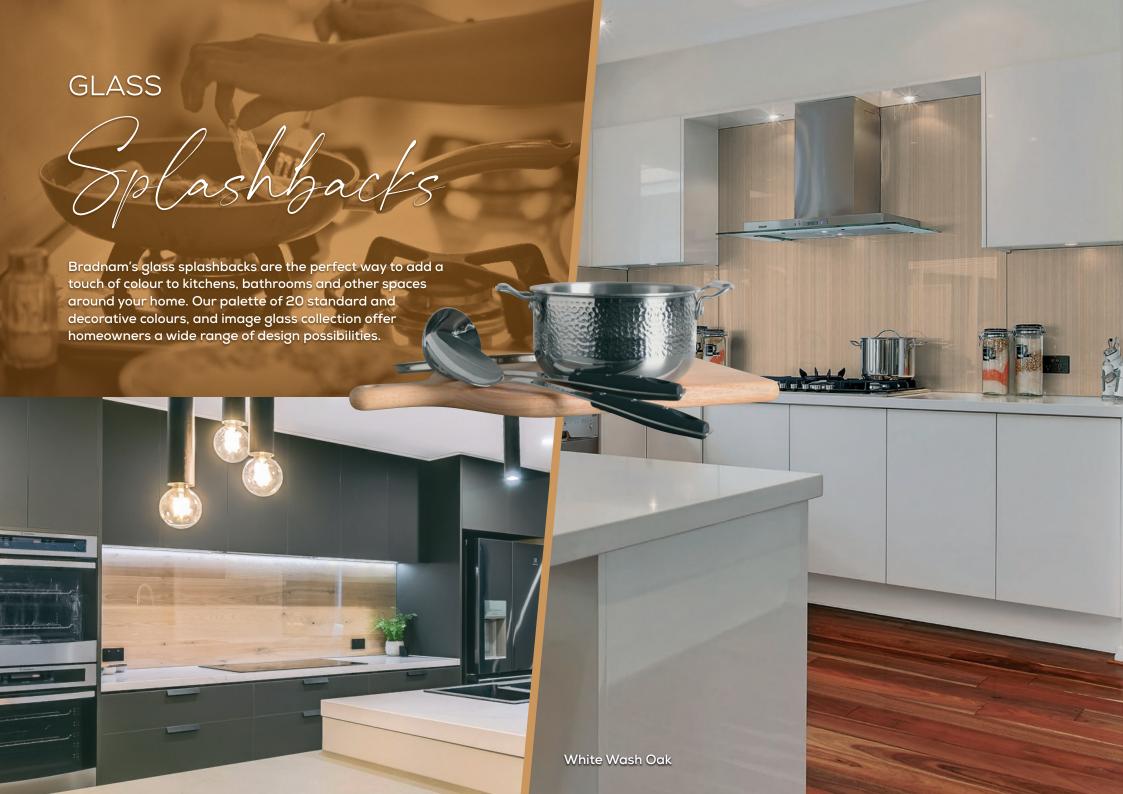

and mildew – our Signature shower screens are a breeze to maintain and will stand the test of time.





Essential (Framed)

**SHOWER SCREENS** 

Every good shower screen should be easy to use, easy to maintain and easy on the eyes.

Enter Bradnam's Essential range! Designed with both functionality and aesthetics in mind, these framed shower screens are the go-to choice for homeowners across the country.

Versatility is key with this product, with several configurations available to suit any space and size. Whether you're working with a compact ensuite or a spacious bathroom, our Essential shower screens offer a stylish and convenient solution.





DESIGN e3 / s3



DESIGN 3PS
(Available in Essential only)



DESIGN e7



DESIGN e9 / s9



DESIGN e16 / s16



DESIGN e20 / s20

















## VISIT US ON SOCIAL MEDIA













WINDOWS & DOORS

**INSECT & SECURITY SCREENS** 

**SHOWER SCREENS** 

MIRRORS & WARDROBES

**GLASS SPLASHBACKS & SHELVING** 



## Australian Owned & Made

Bradnam's products are proudly made in Australia and designed specifically to meet all Australian conditions.

Product availability, pricing, features, options, sizes, configurations and performance are subject to regional variations, design requirements and building codes.

Images are for illustration purposes only and may not accurately represent the product. Bradnam's Windows & Doors reserves the right to change, alter or delete any aspect of this product without notice.

We recommend visiting a Bradnam's showroom before ordering to view colour swatches, glass samples and actual products