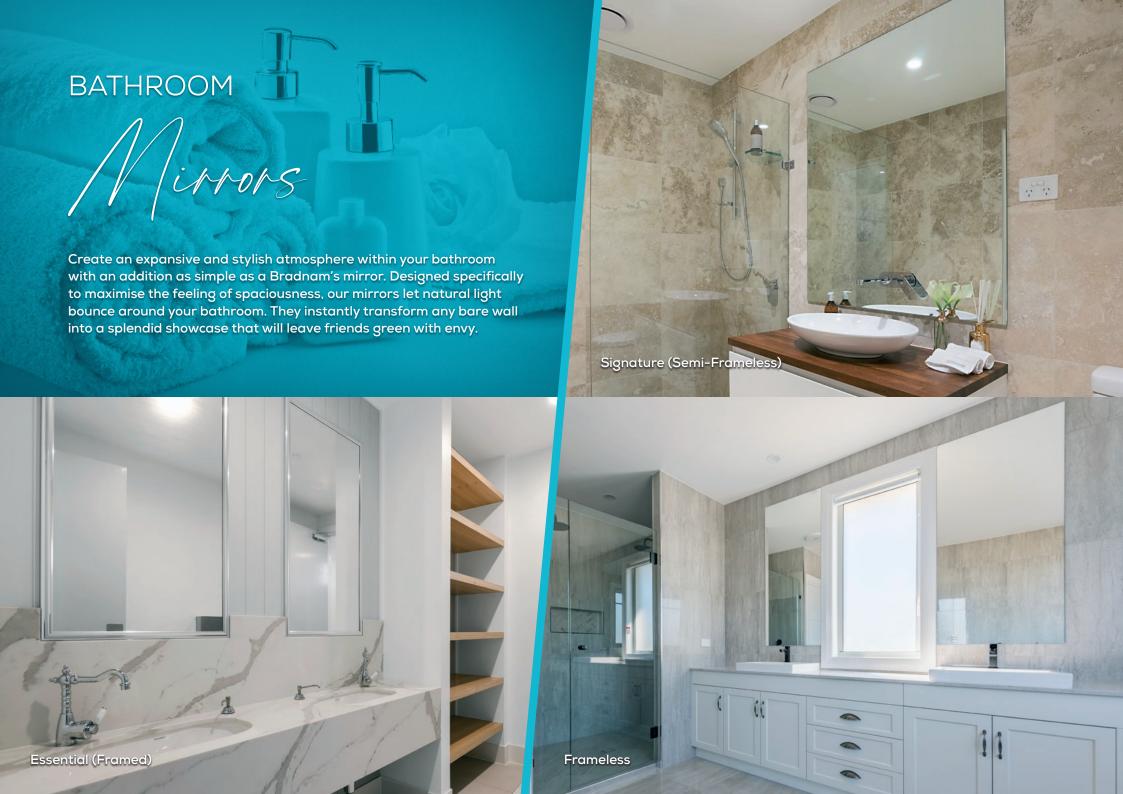

Made from strong, 6mm safety glass that's glazed to reduce mould and mildew – our Signature shower screens are a breeze to maintain and will stand the test of time.

Essential (Framed)

**SHOWER SCREENS** 