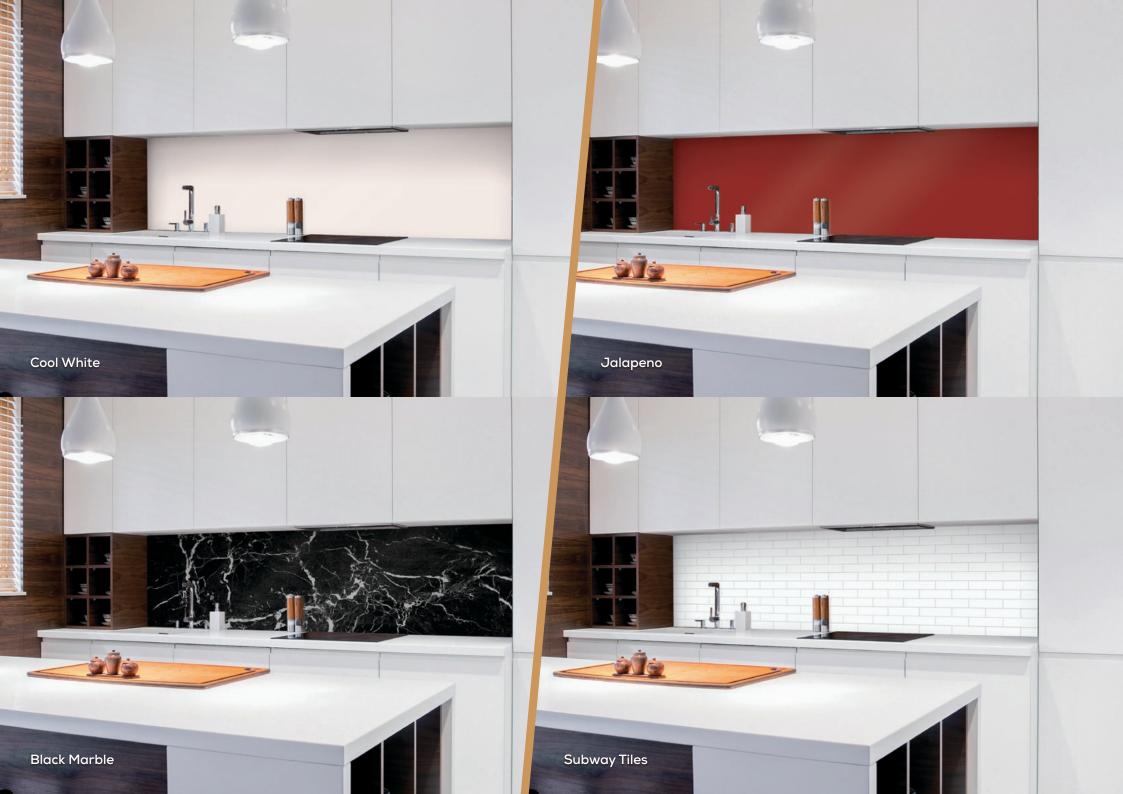

nd mildew – our Signature shower screens are a breeze to maintain and will stand the test of time.





Essential (Framed)

**SHOWER SCREENS** 

Every good shower screen should be easy to use, easy to maintain and easy on the eyes.

Enter Bradnam's Essential range! Designed with both functionality and aesthetics in mind, these framed shower screens are the go-to choice for homeowners across the country.

Versatility is key with this product, with several configurations available to suit any space and size. Whether you're working with a compact ensuite or a spacious bathroom, our Essential shower screens offer a stylish and convenient solution.





DESIGN e3 / s3



DESIGN 3PS
(Available in Essential only)



DESIGN e7



DESIGN e9 / s9



DESIGN e16 / s16



DESIGN e20 / s20

















## VISIT US ON SOCIAL MEDIA













WINDOWS & DOORS

**INSECT & SECURITY SCREENS** 

**SHOWER SCREENS** 

MIRRORS & WARDROBES

**GLASS SPLASHBACKS & SHELVING** 



## Australian Owned & Made

Bradnam's products are proudly made in Australia and designed specifically to meet all Australian conditions.

Product availability, pricing, features, options, sizes, configurations and performance are subject to regional variations, design requirements and building codes.

Images are for illustration purposes only and may not accurately represent the product. Bradnam's Windows & Doors reserves the right to change, alter or delete any aspect of this product without notice.

We recommend visiting a Bradnam's showroom before ordering to view colour swatches, glass samples and actual products.