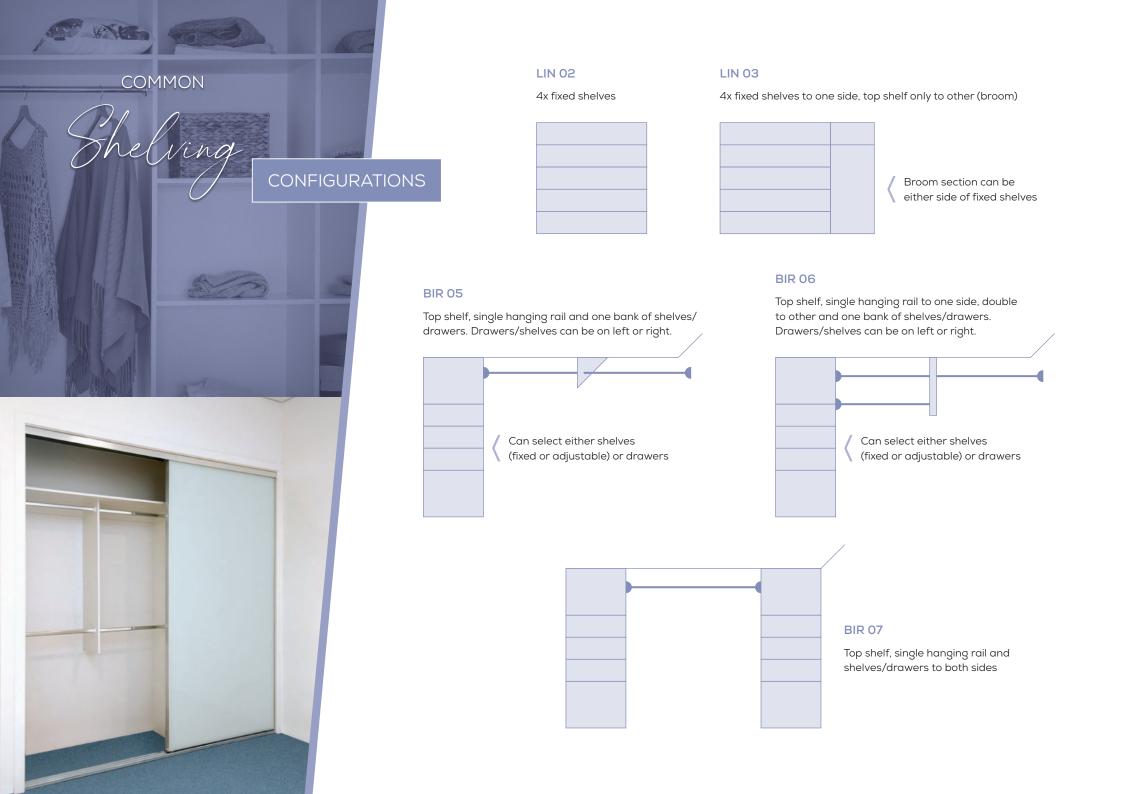

ld and mildew – our Signature shower screens are a breeze to maintain and will stand the test of time.





Essential (Framed)

**SHOWER SCREENS** 

Every good shower screen should be easy to use, easy to maintain and easy on the eyes.

Enter Bradnam's Essential range! Designed with both functionality and aesthetics in mind, these framed shower screens are the go-to choice for homeowners across the country.

Versatility is key with this product, with several configurations available to suit any space and size. Whether you're working with a compact ensuite or a spacious bathroom, our Essential shower screens offer a stylish and convenient solution.





DESIGN e3 / s3



DESIGN 3PS
(Available in Essential only)



DESIGN e7



DESIGN e9 / s9



DESIGN e16 / s16



DESIGN e20 / s20

















## VISIT US ON SOCIAL MEDIA













WINDOWS & DOORS

**INSECT & SECURITY SCREENS** 

**SHOWER SCREENS** 

MIRRORS & WARDROBES

**GLASS SPLASHBACKS & SHELVING** 



## Australian Owned & Made

Bradnam's products are proudly made in Australia and designed specifically to meet all Australian conditions.

Product availability, pricing, features, options, sizes, configurations and performance are subject to regional variations, design requirements and building codes.

Images are for illustration purposes only and may not accurately represent the product. Bradnam's Windows & Doors reserves the right to change, alter or delete any aspect of this product without notice.

We recommend visiting a Bradnam's showroom before ordering to view colour swatches, glass samples and actual produc