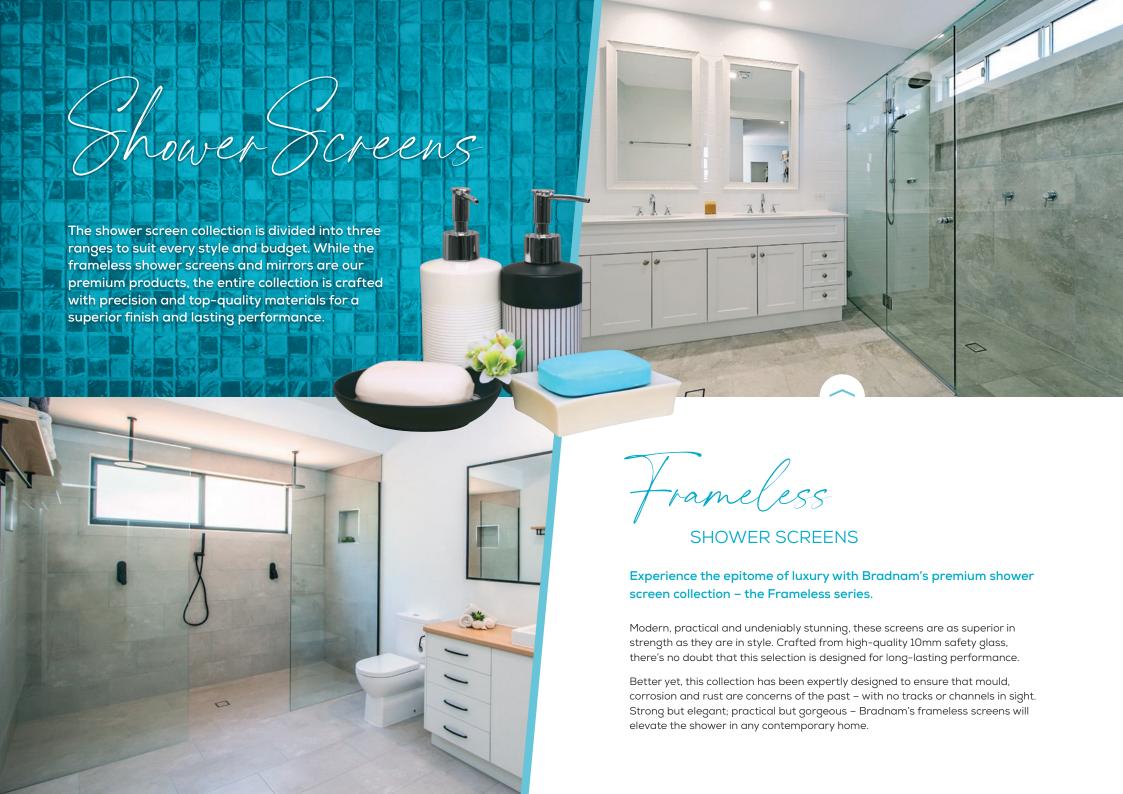

## SHOWER SCREENS

Instantly elevate and enhance the ambience of the bathroom with Bradnam's Signature touch.

Experience a refined look with added elements of safety and practicality with these stunning semi-frameless shower screens.

Made from strong, 6mm safety glass that's glazed to reduce mould and mildew – our Signature shower screens are a breeze to maintain and will stand the test of time.

Essential (Framed)

**SHOWER SCREENS** 