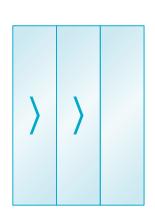

Versatility is key with this product, with several configurations available to suit any space and size. Whether you're working with a compact ensuite or a spacious bathroom, our Essential shower screens offer a stylish and convenient solution.

DESIGN e3 / s3

DESIGN 3PS
(Available in Essential only)

DESIGN e7

DESIGN e9 / s9

DESIGN e16 / s16

DESIGN e20 / s20