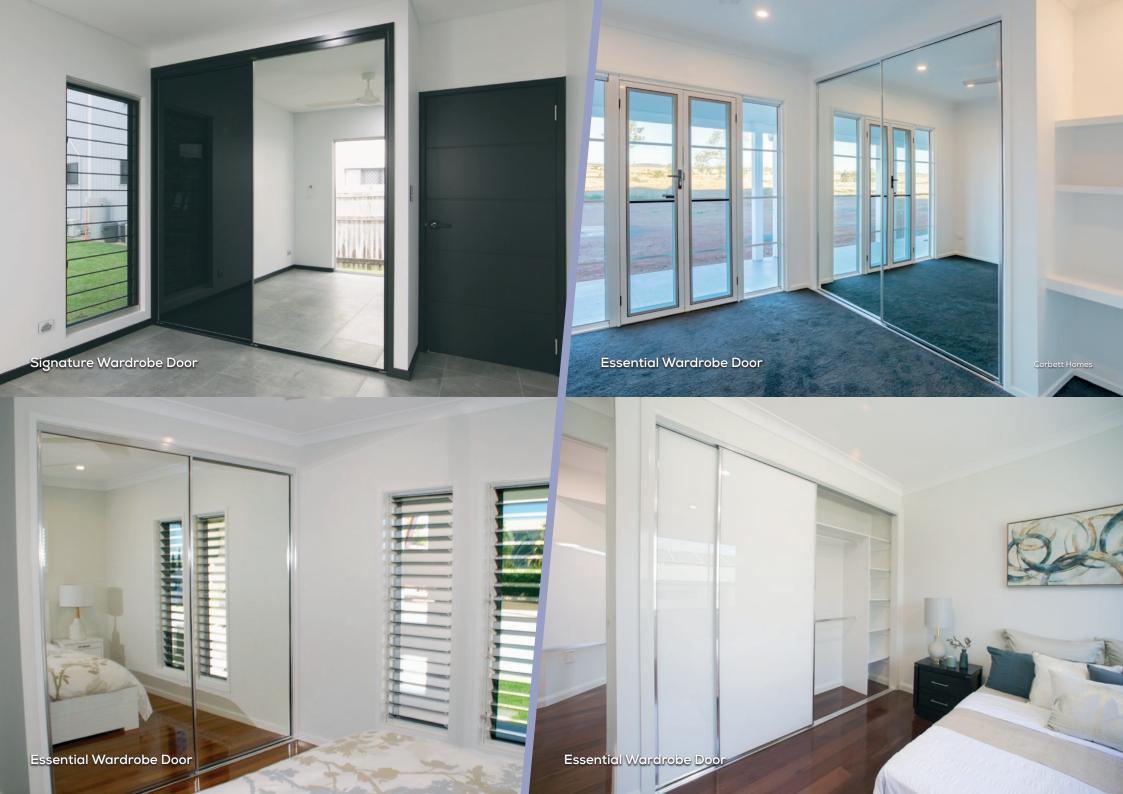

mould and mildew – our Signature shower screens are a breeze to maintain and will stand the test of time.





Essential (Framed)

**SHOWER SCREENS** 

Every good shower screen should be easy to use, easy to maintain and easy on the eyes.

Enter Bradnam's Essential range! Designed with both functionality and aesthetics in mind, these framed shower screens are the go-to choice for homeowners across the country.

Versatility is key with this product, with several configurations available to suit any space and size. Whether you're working with a compact ensuite or a spacious bathroom, our Essential shower screens offer a stylish and convenient solution.





DESIGN e3 / s3



DESIGN 3PS
(Available in Essential only)



DESIGN e7



DESIGN e9 / s9



DESIGN e16 / s16



DESIGN e20 / s20

















## VISIT US ON SOCIAL MEDIA













WINDOWS & DOORS

**INSECT & SECURITY SCREENS** 

**SHOWER SCREENS** 

MIRRORS & WARDROBES

**GLASS SPLASHBACKS & SHELVING** 



## Australian Owned & Made

Bradnam's products are proudly made in Australia and designed specifically to meet all Australian conditions.

Product availability, pricing, features, options, sizes, configurations and performance are subject to regional variations, design requirements and building codes.

Images are for illustration purposes only and may not accurately represent the product. Bradnam's Windows & Doors reserves the right to change, alter or delete any aspect of this product without notice.

We recommend visiting a Bradnam's showroom before ordering to view colour swatches, glass samples and actual pr