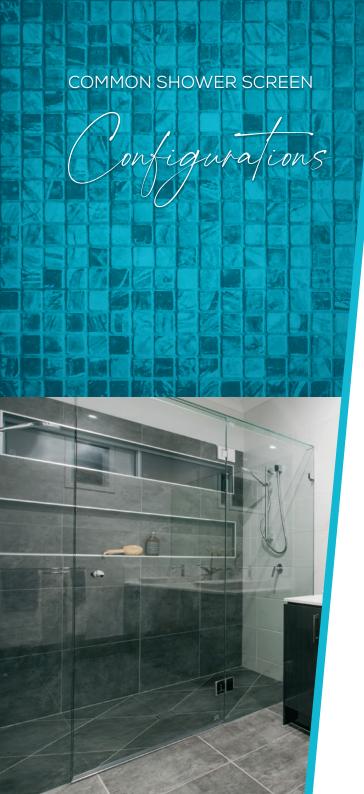

## SHOWER SCREENS

Instantly elevate and enhance the ambience of the bathroom with Bradnam's Signature touch.

Experience a refined look with added elements of safety and practicality with these stunning semi-frameless shower screens.

Made from strong, 6mm safety glass that's glazed to reduce mould and mildew – our Signature shower screens are a breeze to maintain and will stand the test of time.

Essential (Framed)

**SHOWER SCREENS** 

Every good shower screen should be easy to use, easy to maintain and easy on the eyes.

Enter Bradnam's Essential range! Designed with both functionality and aesthetics in mind, these framed shower screens are the go-to choice for homeowners across the country.

Versatility is key with this product, with several configurations available to suit any space and size. Whether you're working with a compact ensuite or a spacious bathroom, our Essential shower screens offer a stylish and convenient solution.