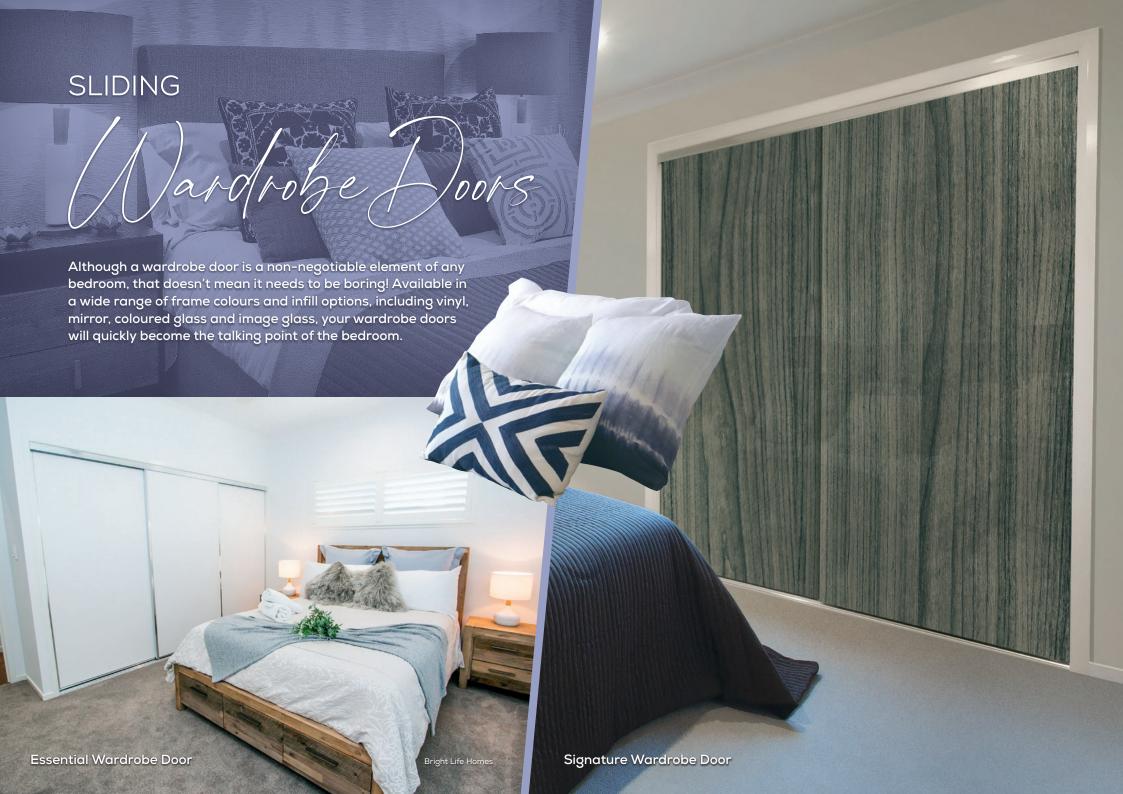

ce mould and mildew – our Signature shower screens are a breeze to maintain and will stand the test of time.





Essential (Framed)

**SHOWER SCREENS** 

Every good shower screen should be easy to use, easy to maintain and easy on the eyes.

Enter Bradnam's Essential range! Designed with both functionality and aesthetics in mind, these framed shower screens are the go-to choice for homeowners across the country.

Versatility is key with this product, with several configurations available to suit any space and size. Whether you're working with a compact ensuite or a spacious bathroom, our Essential shower screens offer a stylish and convenient solution.





DESIGN e3 / s3



DESIGN 3PS
(Available in Essential only)



DESIGN e7



DESIGN e9 / s9



DESIGN e16 / s16



DESIGN e20 / s20

















## VISIT US ON SOCIAL MEDIA













WINDOWS & DOORS

**INSECT & SECURITY SCREENS** 

**SHOWER SCREENS** 

MIRRORS & WARDROBES

**GLASS SPLASHBACKS & SHELVING** 



## Australian Owned & Made

Bradnam's products are proudly made in Australia and designed specifically to meet all Australian conditions.

Product availability, pricing, features, options, sizes, configurations and performance are subject to regional variations, design requirements and building codes.

Images are for illustration purposes only and may not accurately represent the product. Bradnam's Windows & Doors reserves the right to change, alter or delete any aspect of this product without notice.

We recommend visiting a Bradnam's showroom before ordering to view colour swatches, glass samples and actual