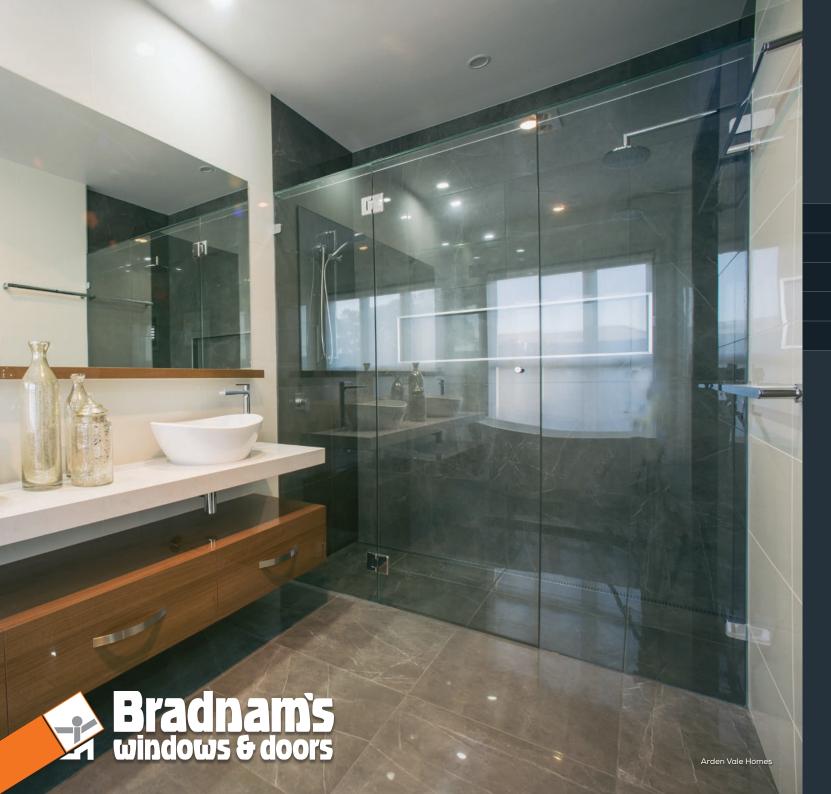

## SHOWER SCREENS

Instantly elevate and enhance the ambience of the bathroom with Bradnam's Signature touch.

Experience a refined look with added elements of safety and practicality with these stunning semi-frameless shower screens.

Made from strong, 6mm safety glass that's glazed to reduce mould and mildew – our Signature shower screens are a breeze to maintain and will stand the test of time.

Essential (Framed)

**SHOWER SCREENS** 