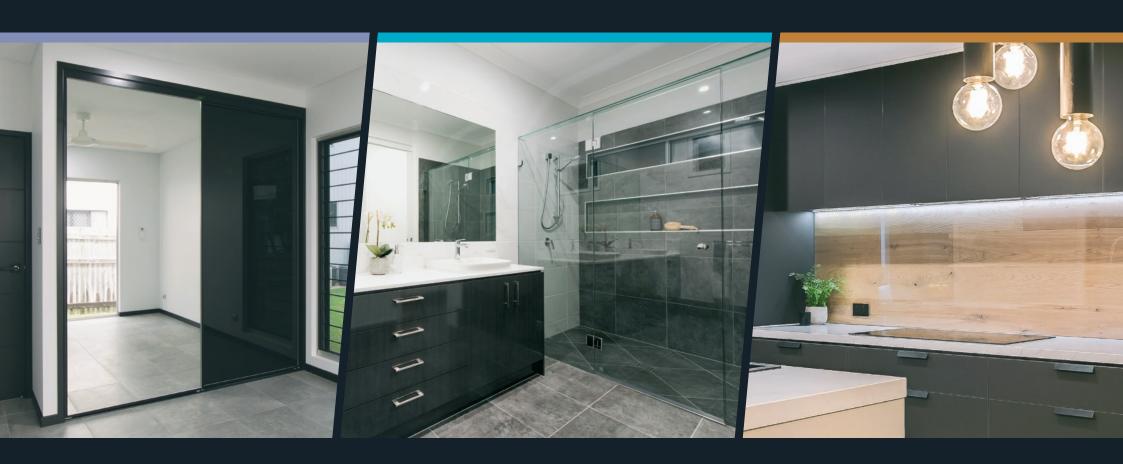

## SHOWER SCREENS & MIRRORS WARDROBE DOORS & SHELVING | GLASS SPLASHBACKS







## SHOWER SCREENS

Instantly elevate and enhance the ambience of the bathroom with Bradnam's Signature touch.

Experience a refined look with added elements of safety and practicality with these stunning semi-frameless shower screens.

Made from strong, 6mm safety glass that's glazed to reduce mould and mildew – our Signature shower screens are a breeze to maintain and will stand the test of time.





Essential (Framed)

**SHOWER SCREENS** 

Every good shower screen should be easy to use, easy to maintain and easy on the eyes.

Enter Bradnam's Essential range! Designed with both functionality and aesthetics in mind, these framed shower screens are the go-to choice for homeowners across the country.

Versatility is key with this product, with several configurations available to suit