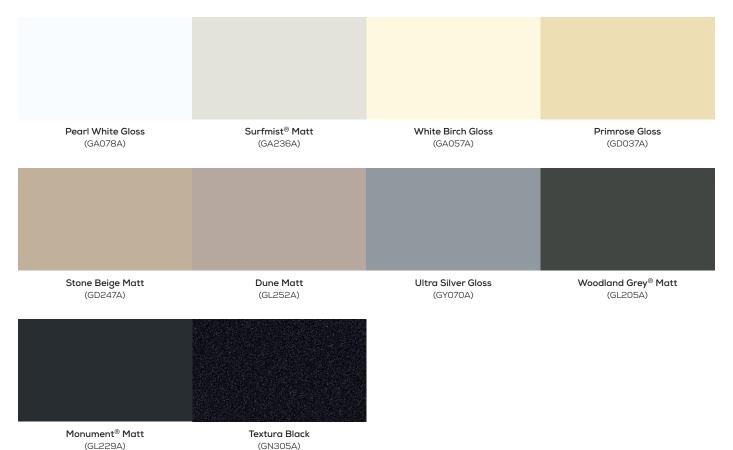

# COLOUR RANGE

### Standard Powder Coat

Bradnam's windows & doors

Due to the nature of printing processes, some degree of colour and gloss level variation may occur. Bradnam's recommend the viewing of an aluminium colour swatch prior to order.