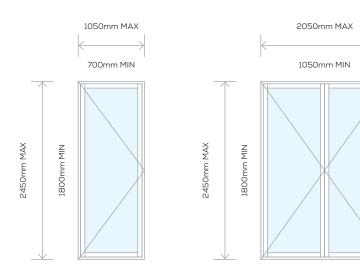

## Hinged Doors STANDARD SIZES

The availability of certain sizes and configurations is dependent on the design wind load requirement as per AS2047-2014. Check with your Bradnam's representative to confirm availability. Hinged Doors may be subject to local variation or regulatory requirements.

## **Hinged Door Information**

- Standard door leaf widths are 620mm, 720mm, 820mm
- Maximum leaf size 870mm
- · All doors to be supplied with sills
- · Operable windows are available as side lites if required
- · Hi lites are available subject to confirmation of structural performance