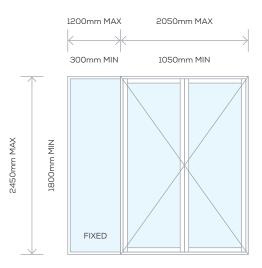

## Hinged Doors STANDARD SIZES

The availability of certain sizes and configurations is dependent on the design wind load requirement as per AS2047-2014. Check with your Bradnam's representative to confirm availability. Hinged Doors may be subject to local variation or regulatory requirements.

## **Hinged Door Information**

- Standard door leaf widths are 620mm, 720mm, 820mm
- Maximum leaf size 870mm
- · All doors to be supplied with sills
- · Operable windows are available as side lites if required
- · Hi lites are available subject to confirmation of structural performance