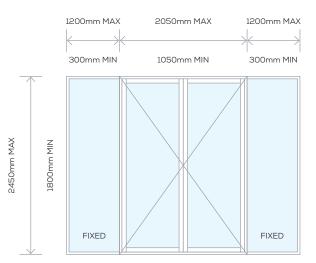

## Hinged Doors STANDARD SIZES

The availability of certain sizes and configurations is dependent on the design wind load requirement as per AS2047-2014. Check with your Bradnam's representative to confirm availability. Hinged Doors may be subject to local variation or regulatory requirements.

## **Hinged Door Information**

- Standard door leaf widths are 620mm, 720mm, 820mm
- Maximum leaf size 870mm
- · All doors to be supplied with sills
- · Operable windows are available as side lites if required
- · Hi lites are available subject to confirmation of structural performance