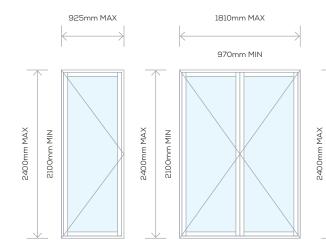

## Hinged Doors STANDARD SIZES

The availability of certain sizes and configurations is dependent on the design wind load requirement as per AS2047-2014. Check with your Bradnam's representative to confirm availability. Hinged Doors may be subject to local variation or regulatory requirements.

## Standard Configurations

## Hinged Door Information

- Standard door leaf widths are 620mm, 720mm, 820mm
- Maximum leaf size 870mm
- · All doors to be supplied with sills
- Operable windows are available as side lites if required
- Hi lites are available subject to confirmation of structural performance