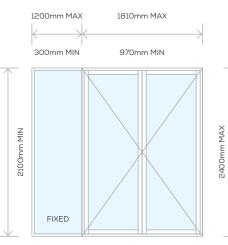

## Hinged Doors STANDARD SIZES

The availability of certain sizes and configurations is dependent on the design wind load requirement as per AS2047-2014. Check with your Bradnam's representative to confirm availability. Hinged Doors may be subject to local variation or regulatory requirements.

## Standard Configurations

## Hinged Door Information

- Standard door leaf widths are 620mm, 720mm, 820mm
- Maximum leaf size 870mm
- · All doors to be supplied with sills
- Operable windows are available as side lites if required
- Hi lites are available subject to confirmation of structural performance