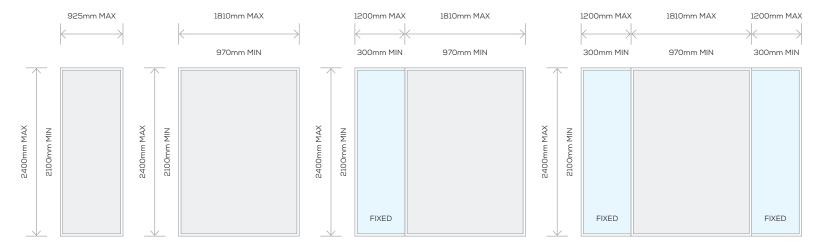

## Hinged Doors STANDARD SIZES

The availability of certain sizes and configurations is dependent on the design wind load requirement as per AS2047-2014. Check with your Bradnam's representative to confirm availability. Hinged Doors may be subject to local variation or regulatory requirements.

## Standard Configurations







## Hinged Door Information

- Standard door leaf widths are 620mm, 720mm, 820mm
- Maximum leaf size 870mm
- · All doors to be supplied with sills
- Operable windows are available as side lites if required
- Hi lites are available subject to confirmation of structural performance

## Frame Only Configurations