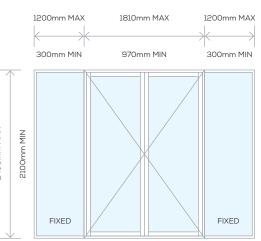

## Hinged Doors STANDARD SIZES

The availability of certain sizes and configurations is dependent on the design wind load requirement as per AS2047-2014. Check with your Bradnam's representative to confirm availability. Hinged Doors may be subject to local variation or regulatory requirements.

## Standard Configurations

## Hinged Door Information

- Standard door leaf widths are 620mm, 720mm, 820mm
- Maximum leaf size 870mm
- · All doors to be supplied with sills
- Operable windows are available as side lites if required
- Hi lites are available subject to confirmation of structural performance